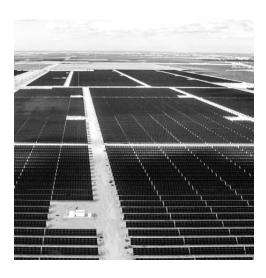

#### **FAST FACTS:**

 Beacon 1 is a 56 MW solar plant in the northwest Mojave Desert. Together, all five Beacon projects supply 250 MW to the Los Angeles Department of Water and Power.